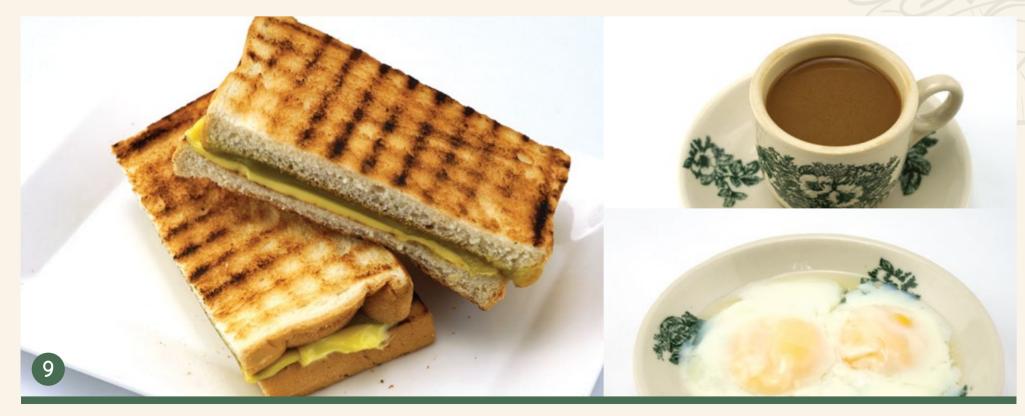

|     |    | HEARTY SALAD                                                                      |            |    | BEVERAGE                                                  | hot               | cold |
|-----|----|-----------------------------------------------------------------------------------|------------|----|-----------------------------------------------------------|-------------------|------|
| NEW | 1  | Fresh Tropical Fruit Salad with Honey Pommery Mustard Dressing                    | 6          | 16 |                                                           | 1.5<br>UPSIZE 2.2 | 1.9  |
| NEW | 2  | Green Apple, Celery, Walnut with Fruit Yoghurt                                    | 6          | 17 | Local Brewed Coffee/Tea with Milk                         | 1.7<br>UPSIZE 2.5 | 2.1  |
|     |    | LOCAL BREAKFAST                                                                   |            | 18 | English Tea<br>(English Breakfast/Earl Grey Tea/Chamomile | <b>2.5</b>        |      |
| NEW | 3  | Braised Peanut with Cuttle Fish Porridge                                          | 5          | 19 | Lipton Tea (Yellow Label)                                 | 2.5               |      |
| NEW | 4  | Century Egg with Chicken Porridge                                                 | 5          | 20 | Milo                                                      | 1.8               | 2.2  |
| NEW | 5  | Vegetarian Bee Hoon with Mock Char Siew                                           | 6          | 21 | Yuzu Fizz                                                 |                   | 3.8  |
|     |    | LIGHT MEAL                                                                        |            | 22 | Honey Lemon                                               | 2.5               | 2.8  |
| NEW | 6  | Chicken Mushroom vol-au-vent                                                      | 7.5        | 23 | Homemade Iced Lemon Tea                                   |                   | 2.8  |
| NEW |    | Pan-fried Chicken Ham, Cheese Tomato                                              | 6.5        | 24 | Bottled Mineral Water                                     |                   | 1.5  |
| NEW |    | Sandwich with Mixed Salad                                                         | 0.5        | 25 | Canned Drinks                                             |                   | 2    |
| NEW | 8  | Cheese Mushroom on French Loaf                                                    | 6          | 26 | Coke Float                                                |                   | 3.5  |
|     | 9  | Toast Set with Coffee or Tea (traditional toast bread with kaya, butter &         | 4.8 / 5.1* | 27 | Sprite Float                                              |                   | 3.5  |
|     |    | 2 soft boiled eggs) *Nutella                                                      |            | 28 | Rootbeer Float                                            |                   | 3.5  |
| NEW | 10 | Thick Toast Set Coffee or Tea (peanut butter, chicken floss & 2 soft boiled eggs) | 5.5        | 29 | Iced Milo Float                                           | -                 | 3.5  |
|     | 1  | Toast Set with Coffee or Tea (traditional toast bread with kaya, butter) *Nutella | 38/41*     |    | NESCAFE                                                   |                   |      |
|     |    |                                                                                   |            | 30 | Coffee w/o Milk                                           | 1.8               |      |
|     | 12 | Thick Toast Set Coffee or Tea (peanut butter, chicken floss)                      | 4.5        | 31 | White Coffee                                              | 2                 |      |
|     | 13 |                                                                                   |            | 32 | Cappuccino                                                | 2.8               |      |
|     |    | (butter kaya/ peanut butter/ *Nutella)                                            | 2.3 / 2.6* | 33 | Latte                                                     | 2.8               |      |
|     | 14 | Chicken Nuggets with Fries (serving from 11am-3pm, last order 2.30pm)             | 6          | 34 | Mocha                                                     | 3.2               |      |
|     | 15 | French Fries (serving from 11am-3pm, last order 2.30pm)                           | 4          |    |                                                           |                   |      |

Chicken Mushroom vol-au-vent

Pan-fried Chicken Ham, Cheese Tomato Sandwich with Mixed Salad

Cheese Mushroom on French Loaf

Chicken Nuggets

French Fries

Toast Set with Coffee or Tea (traditional toast bread with kaya, butter & 2 soft boiled eggs)