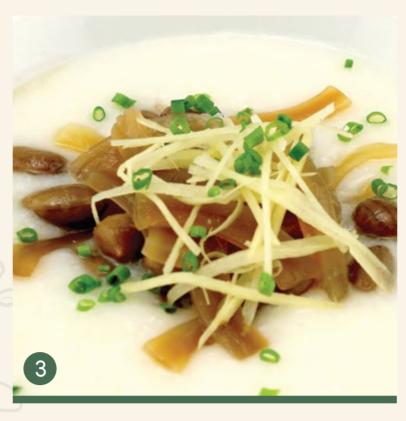

|     |    | HEARTY SALAD                                                                      |            |    | BEVERAGE                                                  | hot               | cold |
|-----|----|-----------------------------------------------------------------------------------|------------|----|-----------------------------------------------------------|-------------------|------|
| NEW | 1  | Fresh Tropical Fruit Salad with Honey Pommery Mustard Dressing                    | 6          | 16 |                                                           | 1.5<br>UPSIZE 2.2 | 1.9  |
| NEW | 2  | Green Apple, Celery, Walnut with Fruit Yoghurt                                    | 6          | 17 | Local Brewed Coffee/Tea with Milk                         | 1.7<br>UPSIZE 2.5 | 2.1  |
|     |    | LOCAL BREAKFAST                                                                   |            | 18 | English Tea<br>(English Breakfast/Earl Grey Tea/Chamomile | <b>2.5</b>        |      |
| NEW | 3  | Braised Peanut with Cuttle Fish Porridge                                          | 5          | 19 | Lipton Tea (Yellow Label)                                 | 2.5               |      |
| NEW | 4  | Century Egg with Chicken Porridge                                                 | 5          | 20 | Milo                                                      | 1.8               | 2.2  |
| NEW | 5  | Vegetarian Bee Hoon with Mock Char Siew                                           | 6          | 21 | Yuzu Fizz                                                 |                   | 3.8  |
|     |    | LIGHT MEAL                                                                        |            | 22 | Honey Lemon                                               | 2.5               | 2.8  |
| NEW | 6  | Chicken Mushroom vol-au-vent                                                      | 7.5        | 23 | Homemade Iced Lemon Tea                                   |                   | 2.8  |
| NEW |    | Pan-fried Chicken Ham, Cheese Tomato                                              | 6.5        | 24 | Bottled Mineral Water                                     |                   | 1.5  |
| NEW |    | Sandwich with Mixed Salad                                                         | 0.5        | 25 | Canned Drinks                                             |                   | 2    |
| NEW | 8  | Cheese Mushroom on French Loaf                                                    | 6          | 26 | Coke Float                                                |                   | 3.5  |
|     | 9  | Toast Set with Coffee or Tea (traditional toast bread with kaya, butter &         | 4.8 / 5.1* | 27 | Sprite Float                                              |                   | 3.5  |
|     |    | 2 soft boiled eggs) *Nutella                                                      |            | 28 | Rootbeer Float                                            |                   | 3.5  |
| NEW | 10 | Thick Toast Set Coffee or Tea (peanut butter, chicken floss & 2 soft boiled eggs) | 5.5        | 29 | Iced Milo Float                                           | -                 | 3.5  |
|     | 1  | Toast Set with Coffee or Tea (traditional toast bread with kaya, butter) *Nutella | 38/41*     |    | NESCAFE                                                   |                   |      |
|     |    |                                                                                   |            | 30 | Coffee w/o Milk                                           | 1.8               |      |
|     | 12 | Thick Toast Set Coffee or Tea (peanut butter, chicken floss)                      | 4.5        | 31 | White Coffee                                              | 2                 |      |
|     | 13 |                                                                                   |            | 32 | Cappuccino                                                | 2.8               |      |
|     |    | (butter kaya/ peanut butter/ *Nutella)                                            | 2.3 / 2.6* | 33 | Latte                                                     | 2.8               |      |
|     | 14 | Chicken Nuggets with Fries (serving from 11am-3pm, last order 2.30pm)             | 6          | 34 | Mocha                                                     | 3.2               |      |
|     | 15 | French Fries (serving from 11am-3pm, last order 2.30pm)                           | 4          |    |                                                           |                   |      |

Fresh Tropical Fruit Salad with Honey Pommery Mustard Dressing

Green Apple, Celery, Walnut with Fruit Yoghurt Braised Peanut with Cuttle Fish Porridge

Century Egg with Chicken Porridge

Vegetarian Bee Hoon with Mock Char Siew