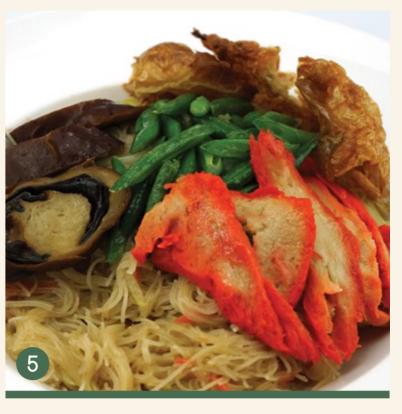

Fresh Tropical Fruit Salad with Honey Pommery Mustard Dressing

Green Apple, Celery, Walnut with Fruit Yoghurt Braised Peanut with Cuttle Fish Porridge

Century Egg with Chicken Porridge

Vegetarian Bee Hoon with Mock Char Siew