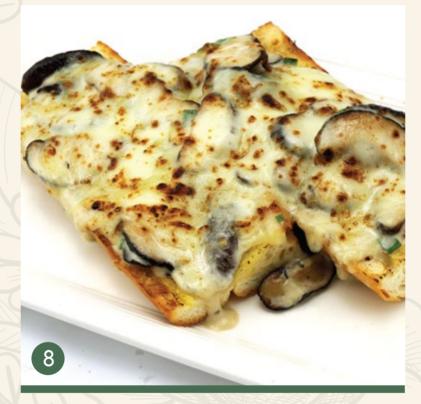

|     |    | HEARTY SALAD                                                                      |            |    | BEVERAGE                                                  | hot               | cold |
|-----|----|-----------------------------------------------------------------------------------|------------|----|-----------------------------------------------------------|-------------------|------|
| NEW | 1  | Fresh Tropical Fruit Salad with Honey Pommery Mustard Dressing                    | 6          | 16 |                                                           | 1.5<br>UPSIZE 2.2 | 1.9  |
| NEW | 2  | Green Apple, Celery, Walnut with Fruit Yoghurt                                    | 6          | 17 | Local Brewed Coffee/Tea with Milk                         | 1.7<br>UPSIZE 2.5 | 2.1  |
|     |    | LOCAL BREAKFAST                                                                   |            | 18 | English Tea<br>(English Breakfast/Earl Grey Tea/Chamomile | <b>2.5</b>        |      |
| NEW | 3  | Braised Peanut with Cuttle Fish Porridge                                          | 5          | 19 | Lipton Tea (Yellow Label)                                 | 2.5               |      |
| NEW | 4  | Century Egg with Chicken Porridge                                                 | 5          | 20 | Milo                                                      | 1.8               | 2.2  |
| NEW | 5  | Vegetarian Bee Hoon with Mock Char Siew                                           | 6          | 21 | Yuzu Fizz                                                 |                   | 3.8  |
|     |    | LIGHT MEAL                                                                        |            | 22 | Honey Lemon                                               | 2.5               | 2.8  |
| NEW | 6  | Chicken Mushroom vol-au-vent                                                      | 7.5        | 23 | Homemade Iced Lemon Tea                                   |                   | 2.8  |
| NEW |    | Pan-fried Chicken Ham, Cheese Tomato                                              | 6.5        | 24 | Bottled Mineral Water                                     |                   | 1.5  |
| NEW |    | Sandwich with Mixed Salad                                                         | 0.5        | 25 | Canned Drinks                                             |                   | 2    |
| NEW | 8  | Cheese Mushroom on French Loaf                                                    | 6          | 26 | Coke Float                                                |                   | 3.5  |
|     | 9  | Toast Set with Coffee or Tea (traditional toast bread with kaya, butter &         | 4.8 / 5.1* | 27 | Sprite Float                                              |                   | 3.5  |
|     |    | 2 soft boiled eggs) *Nutella                                                      |            | 28 | Rootbeer Float                                            |                   | 3.5  |
| NEW | 10 | Thick Toast Set Coffee or Tea (peanut butter, chicken floss & 2 soft boiled eggs) | 5.5        | 29 | Iced Milo Float                                           | -                 | 3.5  |
|     | 1  | Toast Set with Coffee or Tea (traditional toast bread with kaya, butter) *Nutella | 38/41*     |    | NESCAFE                                                   |                   |      |
|     |    |                                                                                   |            | 30 | Coffee w/o Milk                                           | 1.8               |      |
|     | 12 | Thick Toast Set Coffee or Tea (peanut butter, chicken floss)                      | 4.5        | 31 | White Coffee                                              | 2                 |      |
|     | 13 |                                                                                   |            | 32 | Cappuccino                                                | 2.8               |      |
|     |    | (butter kaya/ peanut butter/ *Nutella)                                            | 2.3 / 2.6* | 33 | Latte                                                     | 2.8               |      |
|     | 14 | Chicken Nuggets with Fries (serving from 11am-3pm, last order 2.30pm)             | 6          | 34 | Mocha                                                     | 3.2               |      |
|     | 15 | French Fries (serving from 11am-3pm, last order 2.30pm)                           | 4          |    |                                                           |                   |      |

Chicken Mushroom vol-au-vent

Pan-fried Chicken Ham, Cheese Tomato Sandwich with Mixed Salad

Cheese Mushroom on French Loaf

Chicken Nuggets

French Fries

Toast Set with Coffee or Tea (traditional toast bread with kaya, butter & 2 soft boiled eggs)