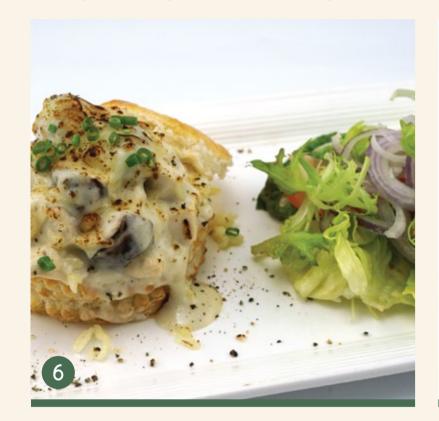

Chicken Mushroom vol-au-vent

Pan-fried Chicken Ham, Cheese Tomato Sandwich with Mixed Salad

Cheese Mushroom on French Loaf

Chicken Nuggets

French Fries

Toast Set with Coffee or Tea (traditional toast bread with kaya, butter & 2 soft boiled eggs)