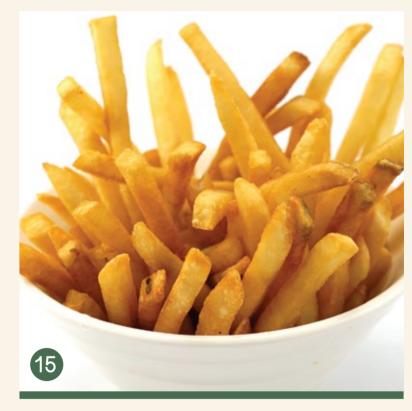

|     |    | HEARTY SALAD                                                                      |            |    | BEVERAGE                                                  | hot               | cold |
|-----|----|-----------------------------------------------------------------------------------|------------|----|-----------------------------------------------------------|-------------------|------|
| NEW | 1  | Fresh Tropical Fruit Salad with Honey Pommery Mustard Dressing                    | 6          | 16 |                                                           | 1.5<br>UPSIZE 2.2 | 1.9  |
| NEW | 2  | Green Apple, Celery, Walnut with Fruit Yoghurt                                    | 6          | 17 | Local Brewed Coffee/Tea with Milk                         | 1.7<br>UPSIZE 2.5 | 2.1  |
|     |    | LOCAL BREAKFAST                                                                   |            | 18 | English Tea<br>(English Breakfast/Earl Grey Tea/Chamomile | <b>2.5</b>        |      |
| NEW | 3  | Braised Peanut with Cuttle Fish Porridge                                          | 5          | 19 | Lipton Tea (Yellow Label)                                 | 2.5               |      |
| NEW | 4  | Century Egg with Chicken Porridge                                                 | 5          | 20 | Milo                                                      | 1.8               | 2.2  |
| NEW | 5  | Vegetarian Bee Hoon with Mock Char Siew                                           | 6          | 21 | Yuzu Fizz                                                 |                   | 3.8  |
|     |    | LIGHT MEAL                                                                        |            | 22 | Honey Lemon                                               | 2.5               | 2.8  |
| NEW | 6  | Chicken Mushroom vol-au-vent                                                      | 7.5        | 23 | Homemade Iced Lemon Tea                                   |                   | 2.8  |
| NEW |    | Pan-fried Chicken Ham, Cheese Tomato                                              | 6.5        | 24 | Bottled Mineral Water                                     |                   | 1.5  |
| NEW |    | Sandwich with Mixed Salad                                                         | 0.5        | 25 | Canned Drinks                                             |                   | 2    |
| NEW | 8  | Cheese Mushroom on French Loaf                                                    | 6          | 26 | Coke Float                                                |                   | 3.5  |
|     | 9  | Toast Set with Coffee or Tea (traditional toast bread with kaya, butter &         | 4.8 / 5.1* | 27 | Sprite Float                                              |                   | 3.5  |
|     |    | 2 soft boiled eggs) *Nutella                                                      |            | 28 | Rootbeer Float                                            |                   | 3.5  |
| NEW | 10 | Thick Toast Set Coffee or Tea (peanut butter, chicken floss & 2 soft boiled eggs) | 5.5        | 29 | Iced Milo Float                                           | -                 | 3.5  |
|     | 1  | Toast Set with Coffee or Tea (traditional toast bread with kaya, butter) *Nutella | 38/41*     |    | NESCAFE                                                   |                   |      |
|     |    |                                                                                   |            | 30 | Coffee w/o Milk                                           | 1.8               |      |
|     | 12 | Thick Toast Set Coffee or Tea (peanut butter, chicken floss)                      | 4.5        | 31 | White Coffee                                              | 2                 |      |
|     | 13 |                                                                                   |            | 32 | Cappuccino                                                | 2.8               |      |
|     |    | (butter kaya/ peanut butter/ *Nutella)                                            | 2.3 / 2.6* | 33 | Latte                                                     | 2.8               |      |
|     | 14 | Chicken Nuggets with Fries (serving from 11am-3pm, last order 2.30pm)             | 6          | 34 | Mocha                                                     | 3.2               |      |
|     | 15 | French Fries (serving from 11am-3pm, last order 2.30pm)                           | 4          |    |                                                           |                   |      |

Chicken Mushroom vol-au-vent

Pan-fried Chicken Ham, Cheese Tomato Sandwich with Mixed Salad

Cheese Mushroom on French Loaf

Chicken Nuggets

French Fries

Toast Set with Coffee or Tea (traditional toast bread with kaya, butter & 2 soft boiled eggs)