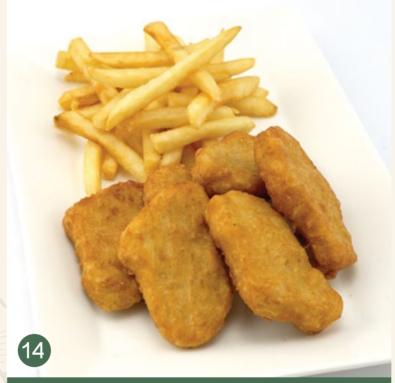

|     |    | HEARTY SALAD                                                                      |            |    | BEVERAGE                                                  | hot               | cold |
|-----|----|-----------------------------------------------------------------------------------|------------|----|-----------------------------------------------------------|-------------------|------|
| NEW | 1  | Fresh Tropical Fruit Salad with Honey Pommery Mustard Dressing                    | 6          | 16 |                                                           | 1.5<br>UPSIZE 2.2 | 1.9  |
| NEW | 2  | Green Apple, Celery, Walnut with Fruit Yoghurt                                    | 6          | 17 | Local Brewed Coffee/Tea with Milk                         | 1.7<br>UPSIZE 2.5 | 2.1  |
|     |    | LOCAL BREAKFAST                                                                   |            | 18 | English Tea<br>(English Breakfast/Earl Grey Tea/Chamomile | <b>2.5</b>        |      |
| NEW | 3  | Braised Peanut with Cuttle Fish Porridge                                          | 5          | 19 | Lipton Tea (Yellow Label)                                 | 2.5               |      |
| NEW | 4  | Century Egg with Chicken Porridge                                                 | 5          | 20 | Milo                                                      | 1.8               | 2.2  |
| NEW | 5  | Vegetarian Bee Hoon with Mock Char Siew                                           | 6          | 21 | Yuzu Fizz                                                 |                   | 3.8  |
|     |    | LIGHT MEAL                                                                        |            | 22 | Honey Lemon                                               | 2.5               | 2.8  |
| NEW | 6  | Chicken Mushroom vol-au-vent                                                      | 7.5        | 23 | Homemade Iced Lemon Tea                                   |                   | 2.8  |
| NEW |    | Pan-fried Chicken Ham, Cheese Tomato                                              | 6.5        | 24 | Bottled Mineral Water                                     |                   | 1.5  |
| NEW |    | Sandwich with Mixed Salad                                                         | 0.5        | 25 | Canned Drinks                                             |                   | 2    |
| NEW | 8  | Cheese Mushroom on French Loaf                                                    | 6          | 26 | Coke Float                                                |                   | 3.5  |
|     | 9  | Toast Set with Coffee or Tea (traditional toast bread with kaya, butter &         | 4.8 / 5.1* | 27 | Sprite Float                                              |                   | 3.5  |
|     |    | 2 soft boiled eggs) *Nutella                                                      |            | 28 | Rootbeer Float                                            |                   | 3.5  |
| NEW | 10 | Thick Toast Set Coffee or Tea (peanut butter, chicken floss & 2 soft boiled eggs) | 5.5        | 29 | Iced Milo Float                                           | -                 | 3.5  |
|     | 1  | Toast Set with Coffee or Tea (traditional toast bread with kaya, butter) *Nutella | 38/41*     |    | NESCAFE                                                   |                   |      |
|     |    |                                                                                   |            | 30 | Coffee w/o Milk                                           | 1.8               |      |
|     | 12 | Thick Toast Set Coffee or Tea (peanut butter, chicken floss)                      | 4.5        | 31 | White Coffee                                              | 2                 |      |
|     | 13 |                                                                                   |            | 32 | Cappuccino                                                | 2.8               |      |
|     |    | (butter kaya/ peanut butter/ *Nutella)                                            | 2.3 / 2.6* | 33 | Latte                                                     | 2.8               |      |
|     | 14 | Chicken Nuggets with Fries (serving from 11am-3pm, last order 2.30pm)             | 6          | 34 | Mocha                                                     | 3.2               |      |
|     | 15 | French Fries (serving from 11am-3pm, last order 2.30pm)                           | 4          |    |                                                           |                   |      |

Chicken Mushroom vol-au-vent

Pan-fried Chicken Ham, Cheese Tomato Sandwich with Mixed Salad

Cheese Mushroom on French Loaf

Chicken Nuggets

French Fries

Toast Set with Coffee or Tea (traditional toast bread with kaya, butter & 2 soft boiled eggs)