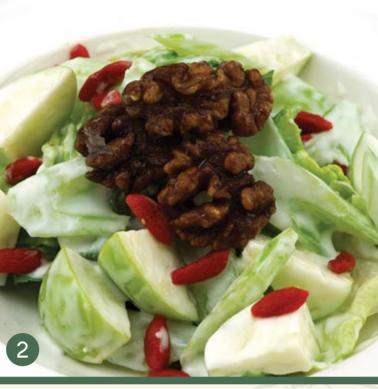

|     |    | HEARTY SALAD                                                                      |            |    | BEVERAGE                                                  | hot               | cold |
|-----|----|-----------------------------------------------------------------------------------|------------|----|-----------------------------------------------------------|-------------------|------|
| NEW | 1  | Fresh Tropical Fruit Salad with Honey Pommery Mustard Dressing                    | 6          | 16 |                                                           | 1.5<br>UPSIZE 2.2 | 1.9  |
| NEW | 2  | Green Apple, Celery, Walnut with Fruit Yoghurt                                    | 6          | 17 | Local Brewed Coffee/Tea with Milk                         | 1.7<br>UPSIZE 2.5 | 2.1  |
|     |    | LOCAL BREAKFAST                                                                   |            | 18 | English Tea<br>(English Breakfast/Earl Grey Tea/Chamomile | <b>2.5</b>        |      |
| NEW | 3  | Braised Peanut with Cuttle Fish Porridge                                          | 5          | 19 | Lipton Tea (Yellow Label)                                 | 2.5               |      |
| NEW | 4  | Century Egg with Chicken Porridge                                                 | 5          | 20 | Milo                                                      | 1.8               | 2.2  |
| NEW | 5  | Vegetarian Bee Hoon with Mock Char Siew                                           | 6          | 21 | Yuzu Fizz                                                 |                   | 3.8  |
|     |    | LIGHT MEAL                                                                        |            | 22 | Honey Lemon                                               | 2.5               | 2.8  |
| NEW | 6  | Chicken Mushroom vol-au-vent                                                      | 7.5        | 23 | Homemade Iced Lemon Tea                                   |                   | 2.8  |
| NEW |    | Pan-fried Chicken Ham, Cheese Tomato                                              | 6.5        | 24 | Bottled Mineral Water                                     |                   | 1.5  |
| NEW |    | Sandwich with Mixed Salad                                                         | 0.5        | 25 | Canned Drinks                                             |                   | 2    |
| NEW | 8  | Cheese Mushroom on French Loaf                                                    | 6          | 26 | Coke Float                                                |                   | 3.5  |
|     | 9  | Toast Set with Coffee or Tea (traditional toast bread with kaya, butter &         | 4.8 / 5.1* | 27 | Sprite Float                                              |                   | 3.5  |
|     |    | 2 soft boiled eggs) *Nutella                                                      |            | 28 | Rootbeer Float                                            |                   | 3.5  |
| NEW | 10 | Thick Toast Set Coffee or Tea (peanut butter, chicken floss & 2 soft boiled eggs) | 5.5        | 29 | Iced Milo Float                                           | -                 | 3.5  |
|     | 1  | Toast Set with Coffee or Tea (traditional toast bread with kaya, butter) *Nutella | 38/41*     |    | NESCAFE                                                   |                   |      |
|     |    |                                                                                   |            | 30 | Coffee w/o Milk                                           | 1.8               |      |
|     | 12 | Thick Toast Set Coffee or Tea (peanut butter, chicken floss)                      | 4.5        | 31 | White Coffee                                              | 2                 |      |
|     | 13 |                                                                                   |            | 32 | Cappuccino                                                | 2.8               |      |
|     |    | (butter kaya/ peanut butter/ *Nutella)                                            | 2.3 / 2.6* | 33 | Latte                                                     | 2.8               |      |
|     | 14 | Chicken Nuggets with Fries (serving from 11am-3pm, last order 2.30pm)             | 6          | 34 | Mocha                                                     | 3.2               |      |
|     | 15 | French Fries (serving from 11am-3pm, last order 2.30pm)                           | 4          |    |                                                           |                   |      |

Fresh Tropical Fruit Salad with Honey Pommery Mustard Dressing

Green Apple, Celery, Walnut with Fruit Yoghurt Braised Peanut with Cuttle Fish Porridge

Century Egg with Chicken Porridge

Vegetarian Bee Hoon with Mock Char Siew