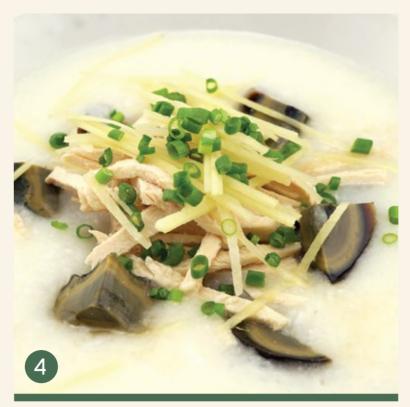

Fresh Tropical Fruit Salad with Honey Pommery Mustard Dressing

Green Apple, Celery, Walnut with Fruit Yoghurt Braised Peanut with Cuttle Fish Porridge

Century Egg with Chicken Porridge

Vegetarian Bee Hoon with Mock Char Siew