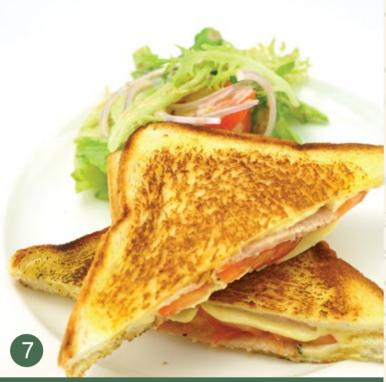

Chicken Mushroom vol-au-vent

Pan-fried Chicken Ham, Cheese Tomato Sandwich with Mixed Salad

Cheese Mushroom on French Loaf

Chicken Nuggets

French Fries

Toast Set with Coffee or Tea (traditional toast bread with kaya, butter & 2 soft boiled eggs)